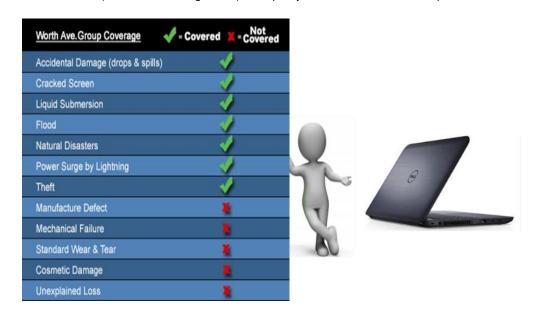

Worth Ave. Group is offering a special discount to students and faculty of Clay Community School Corporation (Brazil, IN) to insure the school-issued laptops, Insurance with Worth Ave. Group will protect the device against: Accidental Damage, Theft, Fire, Flood, Natural Disasters, Power Surge and Vandalism. This insurance policy will provide full replacement cost coverage and will protect the item worldwide (on and off school grounds). The policy is also transferable to a replacement unit.